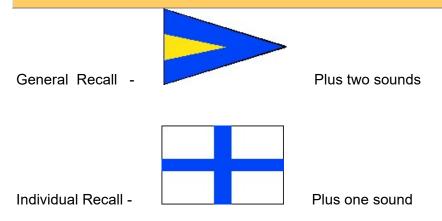

r>minutes     |
| Warning     |                                          |                 |                  |
|             | Spin Non spin Cruiser One Design General |                 |                  |
| Preparatory | Preparatory                              | 1               | <b>4</b> minutes |
|             | Preparatory Flag(s) Removed              | 1<br><b>三</b>   | 1<br>minute      |
| Start       | Class Flag(s) Removed                    | 1<br><b>25</b>  | 0                |

<sup>\*</sup> or as stated in the sailing instructions

<sup>\*\*</sup> General class to be used to start race for ea classes not designated as having a separate start for their class. The warning signal for each succeeding class shall be made with or after the starting signal of the preceding class.